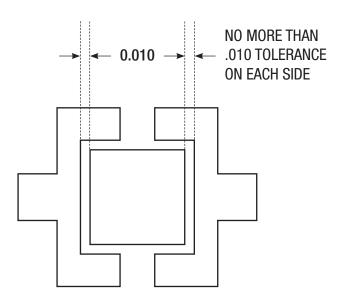

When installing your GM Mini Spool be sure to check the clearance between the cross pin drive blocks and the axle gears. There should be no more than 0.010 tolerance on each side where the drive block sets in the channel of the axle gear (see diagram). If so, use the OEM shims that are currently in your rear end assembly to get the proper tolerance.

# **Installation Instructions**

When installing your GM Mini Spool be sure to check the clearance between the cross pin drive blocks and the axle gears. There should be no more than 0.010 tolerance on each side where the drive block sets in the channel of the axle gear (see diagram). If so, use the OEM shims that are currently in your rear end assembly to get the proper tolerance.