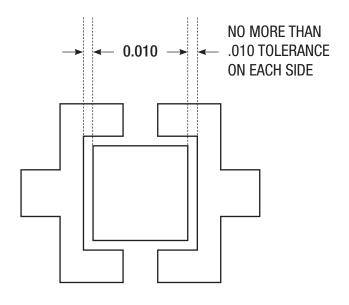

When installing your GM Mini Spool be sure to check the clearance between the cross pin drive blocks and the axle gears. There should be no more than 0.010 tolerance on each side where the drive block sets in the channel of the axle gear (see diagram). If so, use the OEM shims that are currently in your rear end assembly to get the proper tolerance.

# **Installation Instructions**

When installing your GM Mini Spool be sure to check the clearance between the cross pin drive blocks and the axle gears. There should be no more than 0.010 tolerance on each side where the drive block sets in the channel of the axle gear (see diagram). If so, use the OEM shims that are currently in your rear end assembly to get the proper tolerance.